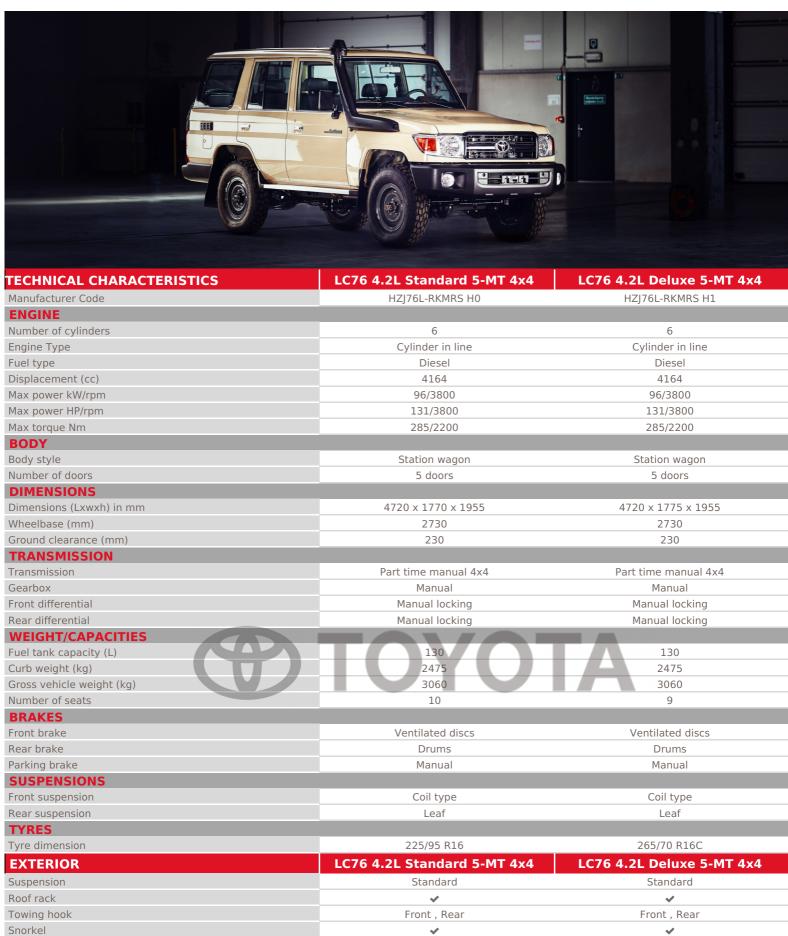

## LAND CRUISER 70 SERIES

Demister

## LAND CRUISER 70 SERIES

Rear windows

| Mudguars                   | Front , Rear                | Front , Rear                |
|----------------------------|-----------------------------|-----------------------------|
| Footboard                  | Rear step , Side step       | Rear step , Side step       |
| Front grill                | Black                       | Chrome                      |
| Wheels                     | Steel with hubcap           | Aluminium                   |
| Door mirrors               | Black                       | Chrome                      |
| Bumper - Front&Rear        | Black                       | Chrome                      |
| INTERIOR & COMFORT         | LC76 4.2L Standard 5-MT 4x4 | LC76 4.2L Deluxe 5-MT 4x4   |
| Radio                      | Radio CD                    | Radio CD                    |
| Connections                | USB                         | USB                         |
| Loud speakers              | 2                           | 2                           |
| Air conditionning          | Manual                      | Manual                      |
| Central armrest            | -                           | Rear                        |
| Cup holder(s)              | Front                       | Front                       |
| Locking glove box          | <b>~</b>                    | ✓                           |
| Power windows              | Front , Rear                | Front , Rear                |
| Central door locking       | Yes                         | Yes                         |
| Steering wheel             | Urethane                    | Urethane                    |
| Adjustable steering wheel  | Height and reach adjustable | Height and reach adjustable |
| Plug 12V                   | 1                           | 1                           |
| Front seats                | 3                           | 2                           |
| Driver seat                | Reach adjustable            | Reach adjustable            |
| Upholstery                 | Vinyl                       | Fabric                      |
| Driver footrest            | <b>~</b>                    | ✓                           |
| Room lamps                 | <b>~</b>                    | ✓                           |
| Power Steering             | <b>~</b>                    | ✓                           |
| Car mat                    | <b>~</b>                    | ✓                           |
| Gearshift & Brake lever    | Urethane                    | Urethane                    |
| PASSIVE SAFETY             | LC76 4.2L Standard 5-MT 4x4 | LC76 4.2L Deluxe 5-MT 4x4   |
| Airbags                    | Driver , Passenger          | Driver , Passenger          |
| Seatbelts - Front          | 2 x 3 points + 1 x 2 points | 2 x 3 points                |
| Seatbelts - 2nd row        | 2 x 3 points + 1 x 2 points | 2 x 3 points + 1 x 2 points |
| Headrests                  | Front , Rear                | Front , Rear                |
| Number of spare wheels     | 1                           | 1                           |
| Fire extinguisher          | <b>~</b>                    | ✓                           |
| ACTIVE SAFETY              | LC76 4.2L Standard 5-MT 4x4 | LC76 4.2L Deluxe 5-MT 4x4   |
| Door unlock alert          | <b>~</b>                    | ✓                           |
| Headlamps                  | Halogen                     | Halogen                     |
| High position brake lamp   | <b>~</b>                    | ✓                           |
| Fog lamps                  |                             | Front                       |
| ABS                        | <b>~</b>                    | ✓                           |
| Emergency warning triangle | <b>~</b>                    | ✓                           |